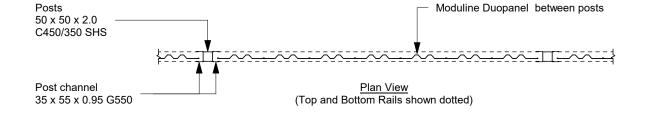

# 1.5m high solid panel type - Type 4f

Description: 1500 mm high barrier side fixed to concrete block wall.

Application: Concrete block wall.

Section F9/AS1 (restricting access to residential pools)

Bolts & washers shall be 316 stainless steel. Provide neoprene washers or DPC between washers and posts.

All measurements in mm unless stated otherwise.