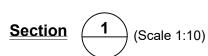

# 1.5m high vertical bar type - Type 4

(See specification sheet for detail) (Scale 1:20)

|     | 30/8/2017 |
|-----|-----------|
| A 1 | 9/01/2016 |
| Λ 4 | 9/01/2018 |
| B 2 | 0/09/2019 |
| C 0 | 4/09/2024 |