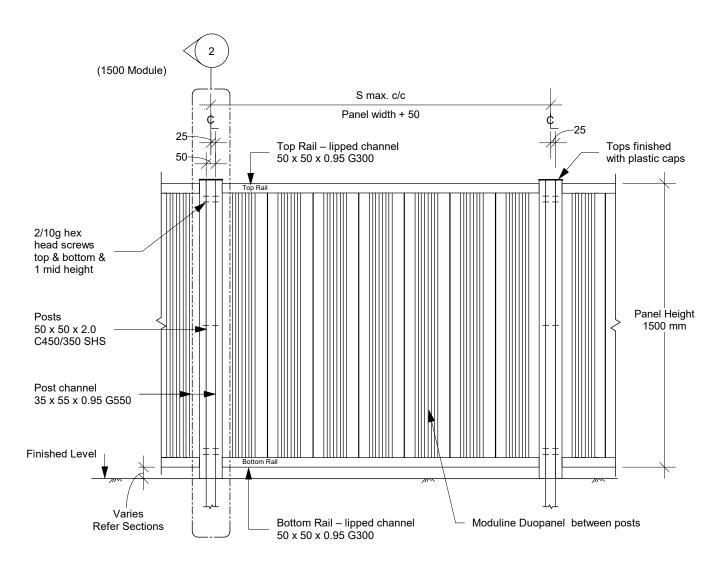

# 1.5m high solid panel type - Type 4f

Description: 1500 mm high barrier side fixed to concrete block wall.

Application: Concrete block wall.

Section F9/AS1 (restricting access to residential pools)

Bolts & washers shall be 316 stainless steel. Provide neoprene washers or DPC between washers and posts.

All measurements in mm unless stated otherwise.