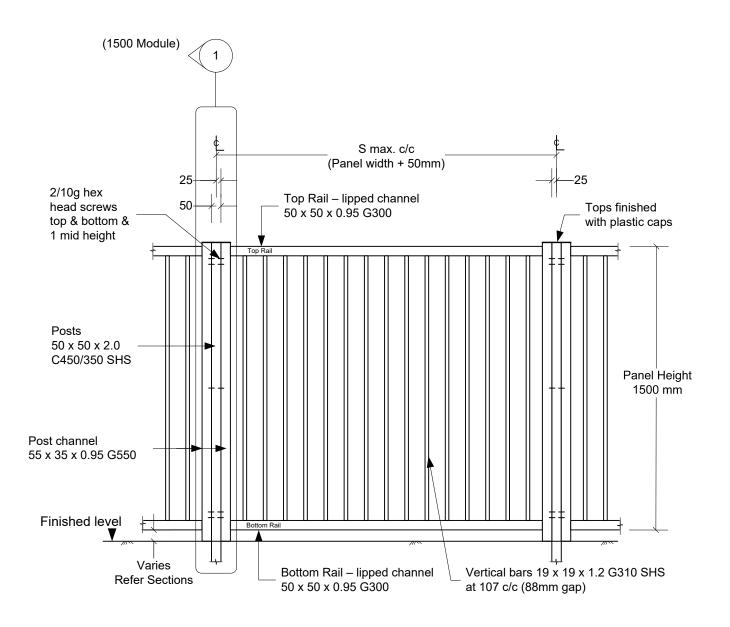

# 1.5m high solid panel type - Type 4f

Description: 1500 mm high barrier side fixed to concrete block wall.

Application: Concrete block wall.

#### **DRAWING NOTES**

Design Scope and Compliance:

This specification covers the design of the barrier members and base fixing only, and does not cover the design of the supporting structure.

The contractor or building designer must ensure that the supporting structure can support the barrier loads.

The barrier design complies with the New Zealand **Building Code:** 

Section B1/VM1 (structure)

- AS/NZS 1170.1 barrier cat. A, B, C3 & E
- NZS3604:2011 high wind zone (44m/s).

Section F4/AS1 (safety from falling).

Section F9/AS1 (restricting access to residential pools)

Bolts & washers shall be 316 stainless steel. Provide neoprene washers or DPC between washers and posts.

All measurements in mm unless stated otherwise.

| Revision | Date       |  |  |
|----------|------------|--|--|
| -        | 20/09/2019 |  |  |
| Α        | 12/01/2022 |  |  |
| В        | 04/09/2024 |  |  |

**Section** (Scale 1:10)

(by others)

Revision

#### Notes:

All measurements in mm unless stated otherwise.