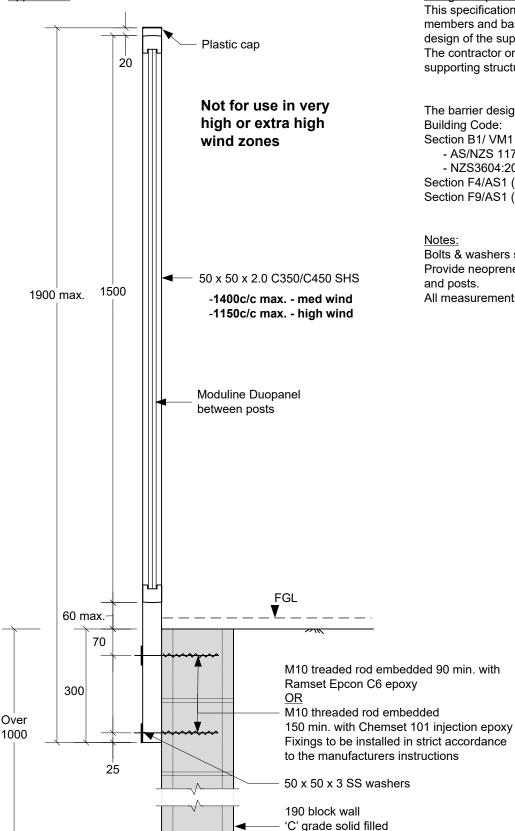

# 1.5m high vertical bar type - Type 4f

Description: 1500 mm high barrier side fixed to concrete block wall.

Application: Concrete block wall.

#### **DRAWING NOTES**

Design Scope and Compliance:

This specification covers the design of the barrier members and base fixing only, and does not cover the design of the supporting structure.

The contractor or building designer must ensure that the supporting structure can support the barrier loads.

The barrier design complies with the New Zealand

Section B1/VM1 (structure)

- AS/NZS 1170.1 barrier cat. A, B, C3 & E
- NZS3604:2011 extra high wind zone ( 55m/s).

Section F4/AS1 (safety from falling).

Section F9/AS1 (restricting access to residential pools)

Bolts & washers shall be 316 stainless steel. Provide neoprene washers or DPC between washers

All measurements in mm unless stated otherwise.

| Revision | Date       |
|----------|------------|
| -        | 30/8/2017  |
| Α        | 14/12/2017 |
| В        | 20/09/2019 |
| С        | 12/01/2022 |
| D        | 04/09/2024 |

#### Notes:

All measurements in mm unless stated otherwise.