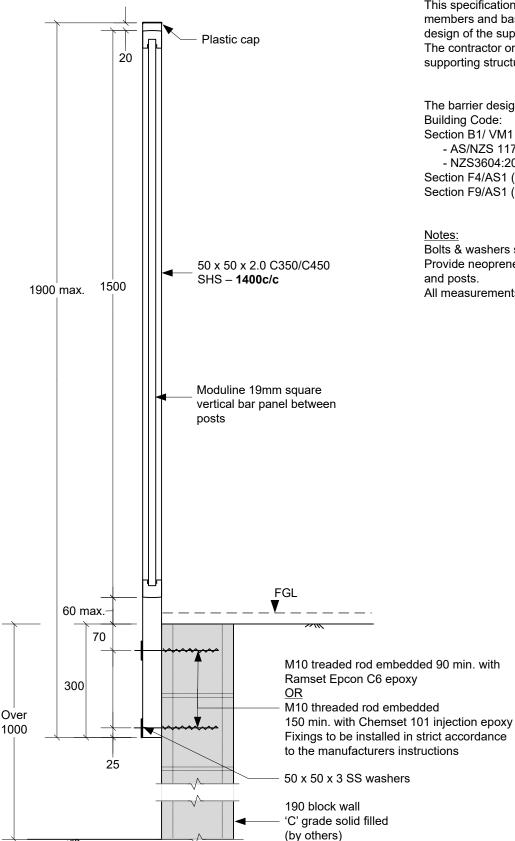

# 1.5m high vertical bar type - Type 4f

Description: 1500 mm high barrier side fixed to concrete block wall.

Application: Concrete block wall.

#### **DRAWING NOTES**

Design Scope and Compliance:

This specification covers the design of the barrier members and base fixing only, and does not cover the design of the supporting structure.

The contractor or building designer must ensure that the supporting structure can support the barrier loads.

The barrier design complies with the New Zealand

Section B1/VM1 (structure)

- AS/NZS 1170.1 barrier cat. A, B, C3 & E
- NZS3604:2011 extra high wind zone ( 55m/s).

Section F4/AS1 (safety from falling).

Section F9/AS1 (restricting access to residential pools)

Bolts & washers shall be 316 stainless steel. Provide neoprene washers or DPC between washers

All measurements in mm unless stated otherwise.

| Revision | Date       |
|----------|------------|
| -        | 30/8/2017  |
| Α        | 14/12/2017 |
| В        | 20/09/2019 |
| С        | 12/01/2022 |
| D        | 04/09/2024 |

#### Notes:

All measurements in mm unless stated otherwise.